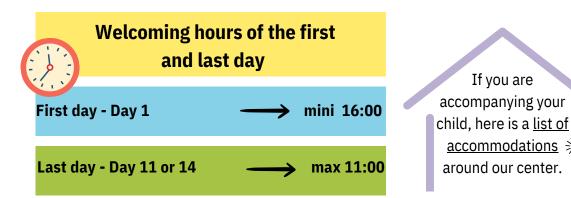

**ARRIVAL:** the first day of the stay between 4 and 6pm. **DEPARTURE:** the last day of stay from 9 to 11am.

Click here or scan the QR Code for more info.

The registration for the group transfer will only be taken into account if the transport information is transmitted to us 30 days before the date of the stay (20/06/2024 for FIL Immersion and 01/07/2024 for FIL Intense) at the same time as your final payment.